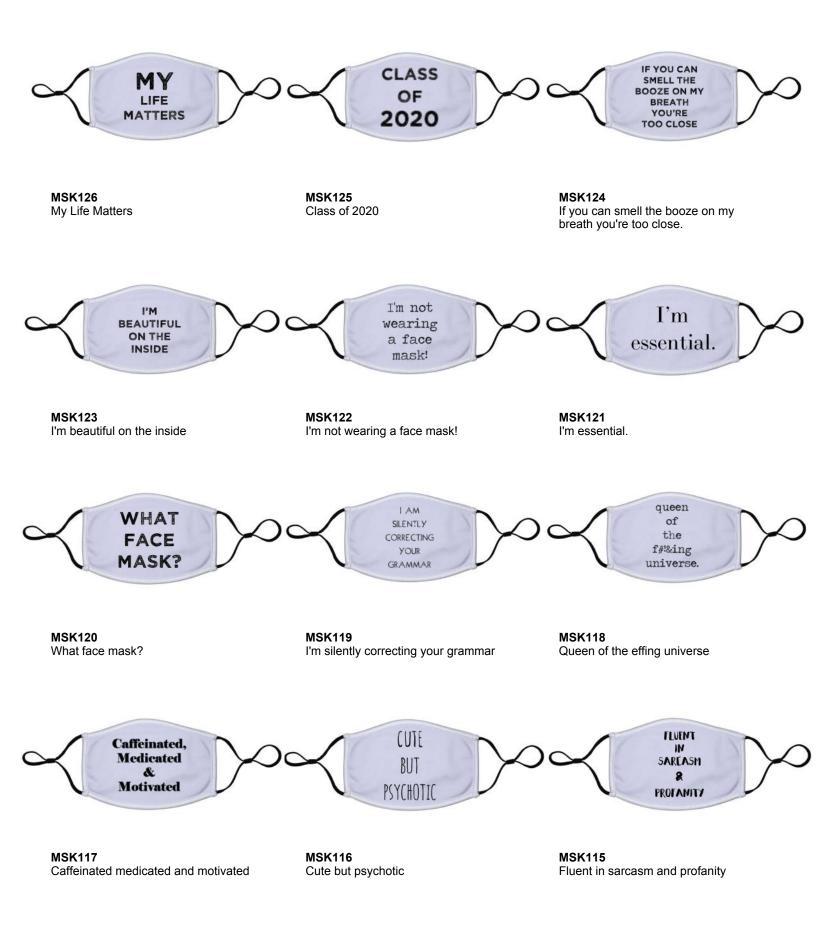

1

-





\_

-





\_







**MSK-CUSTOM-100** 100%

\_



### **Description:**

Material: 100% White Polyester (3 Layers - 100% Cotton fabric between 2 polyester layers.)

Color: Full White / Black Color with Black Elastic Ear Loops.

All masks are individually packaged in cello bags.



## Price:

Price: \$7.50 each Suggested MSRP: \$15.00 each

Minimum: 4 pcs per design

## **Custom Options:**

Black Verbiage Option: \$7.50 each / Minimum: 24 pcs Full Color Image Option: \$9.00 each / Minimum: 24 pcs

Please Contact

### customerservice@retrospectgroup.com

or call us at 1-800-345-1383 with order inquiries.

5

# The **RETROSPECT** Group



Find us on social media, at @Retrospectgroup, across these platforms

68 Morgan AvenueT. 1.800.345.1383Danbury, CT 06810F. 1.800.525.5969

www.