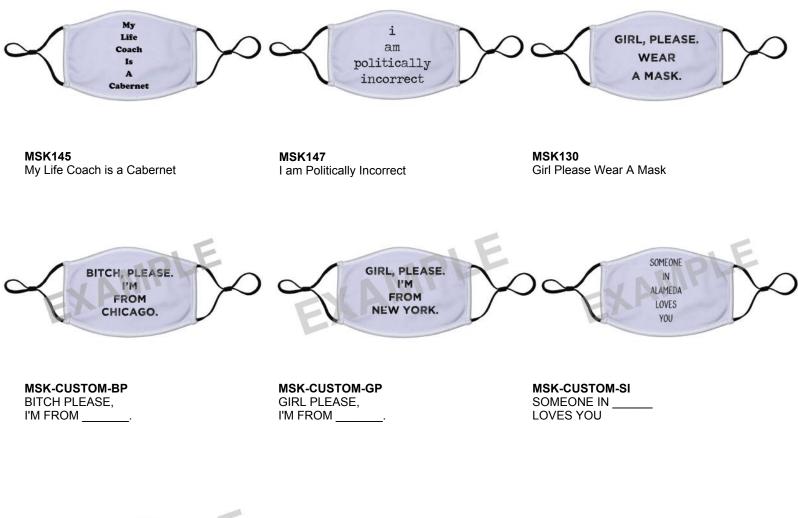

1

-

\_

-

\_

**MSK-CUSTOM-100** 100%

\_

### **Description:**

Material: 100% White Polyester (3 Layers - 100% Cotton fabric between 2 polyester layers.)

Color: Full White / Black Color with Black Elastic Ear Loops.

All masks are individually packaged in cello bags.

## Price:

Price: \$7.50 each Suggested MSRP: \$15.00 each

Minimum: 4 pcs per design

## **Custom Options:**

Black Verbiage Option: \$7.50 each / Minimum: 24 pcs Full Color Image Option: \$9.00 each / Minimum: 24 pcs

Please Contact