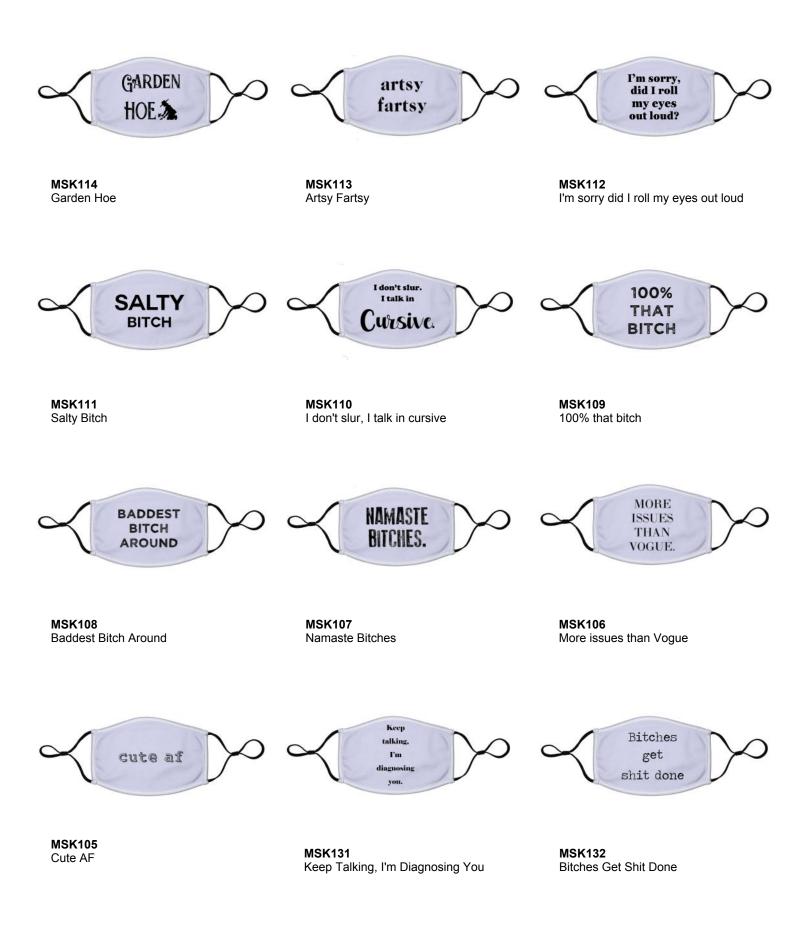

1

-





\_

-





\_







**MSK-CUSTOM-100** 100%

\_



### **Description:**

Material: 100% White Polyester (3 Layers - 100% Cotton fabric between 2 polyester layers.)

Color: Full White / Black Color with Black Elastic Ear Loops.

All masks are individually packaged in cello bags.



## Price:

Price: \$7.50 each Suggested MSRP: \$15.00 each

Minimum: 4 pcs per design

## **Custom Options:**

Black Verbiage Option: \$7.50 each / Minimum: 24 pcs Full Color Image Option: \$9.00 each / Minimum: 24 pcs

Please Contact

### customerservice@retrospectgroup.com

or call us at 1-800-345-1383 with order inquiries.

5

# The **RETROSPECT** Group



Find us on social media, at @Retrospectgroup, across these platforms

68 Morgan AvenueT. 1.800.345.1383Danbury, CT 06810F. 1.800.525.5969

www.retrospect