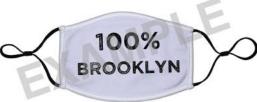

1

-





\_

-





\_







**MSK-CUSTOM-100** 100%

\_



### **Description:**

Material: 100% White Polyester (3 Layers - 100% Cotton fabric between 2 polyester layers.)

Color: Full White / Black Color with Black Elastic Ear Loops.

All masks are individually packaged in cello bags.



## Price:

Price: \$7.50 each Suggested MSRP: \$15.00 each

Minimum: 4 pcs per design

## **Custom Options:**

Black Verbiage Option: \$7.50 each / Minimum: 24 pcs Full Color Image Option: \$9.00 each / Minimum: 24 pcs

Please Contact

### customerservice@retrospectgroup.com

or call us at 1-800-345-1383 with order inquiries.

5

# The **RETROSPECT** Group



Find us on social media, at @Retrospectgroup, across these platforms

68 Morgan AvenueT. 1.800.345.1383Danbury, CT 06810F. 1.800.525.5969

www.retrospectgroup.com customerser