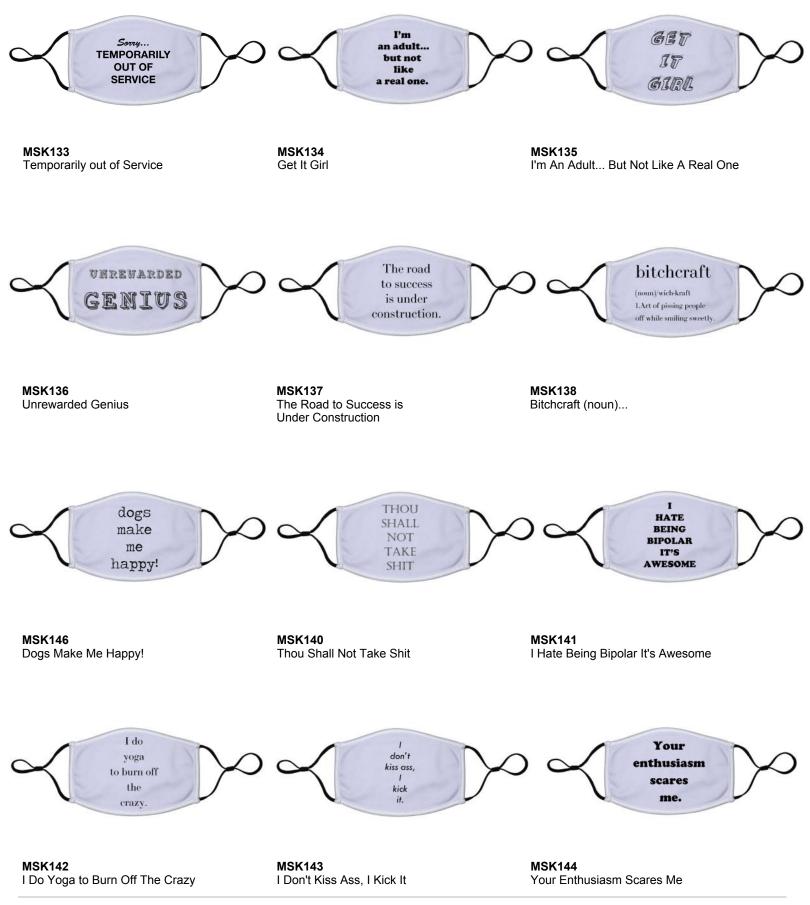

1

-





\_

-





\_







**MSK-CUSTOM-100** 100%

\_



### **Description:**

Material: 100% White Polyester (3 Layers - 100% Cotton fabric between 2 polyester layers.)

Color: Full White / Black Color with Black Elastic Ear Loops.

All masks are individually packaged in cello bags.



## Price:

Price: \$7.50 each Suggested MSRP: \$15.00 each

Minimum: 4 pcs per design

## **Custom Options:**

Black Verbiage Option: \$7.50 each / Minimum: 24 pcs Full Color Image Option: \$9.00 each / Minimum: 24 pcs

Please Contact

### customerservice@retrospectgroup.com

or call us at 1-800-345-1383 with order inquiries.

5

# The **RETROSPECT** Group



Find us on social media, at @Retrospectgroup, across these platforms

68 Morgan AvenueT. 1.800.345.1383Danbury, CT 06810F. 1.800.525.5969

www.retrospectgroup.com c